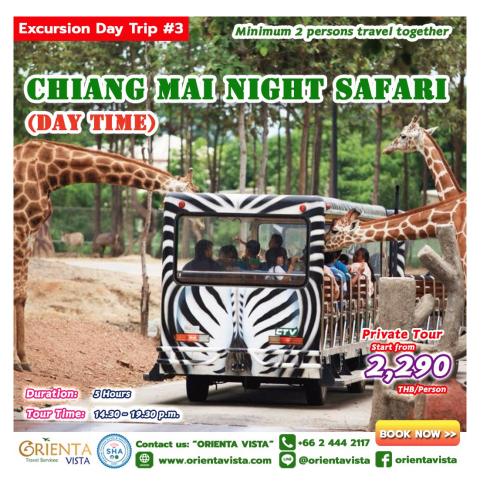

# **CHIANG MAI NIGHT SAFARI (DAY TIME)**

(Chiang Mai Night Safari - Day Time)

- \* The prices are quoted in Thai Baht per person
- \* Minimum operate/charge 2 adults travelling together
- \* All programs are based on English speaking guide only with a SIC or PRIVATE tour basis
- \* Tours are operated by VIP air-conditioned 9 seat van, Maximum 9 people per van

## **ITINERARY:**

Visit Chiang Mai Night Safari (18 km. or 45 min to south of Chiang Mai) in the afternoon, it will offered you a different experience from the after-dark one. Upon arrival at the entrance, you will be free to feeding the giraffe and deer (on your own expenses). This trip will give you the opportunity to explore the animal world by taking the tram ride throughout both North Zone and South Zone during the sunlight which will make you feel even closer to them and see how lovely they are. You can feel relax and enjoy with each part of the program without rushing. Beside the tram ride, the Walking Zone (Jaguar Trail; 1.2 km.) around the lake is another walking trail that you shouldn't miss where some rare animals and the Tiger Cages can be seen.

#### **DAY TRIP PRICES:**

| PROGRAM<br>NAME                                             | TRAVELLER<br>TYPE | JOIN PRICE<br>(THB per PAX) |         | CE<br>) |         |
|-------------------------------------------------------------|-------------------|-----------------------------|---------|---------|---------|
|                                                             |                   | Min 2 pax<br>Max 9 Pax/Van) | 2-3 Pax | 4-5 Pax | 6-9 Pax |
| EXCURSION DAY TOUR #3<br>Chiang Mai Night Safari (Day Time) | ADULT             | ı                           | 2,290   | 2,050   | 1,950   |
| Private Tour: 14.30 - 19.30 DAILY                           | CHILD             | -                           | 1,650   | 1,550   | 1,450   |