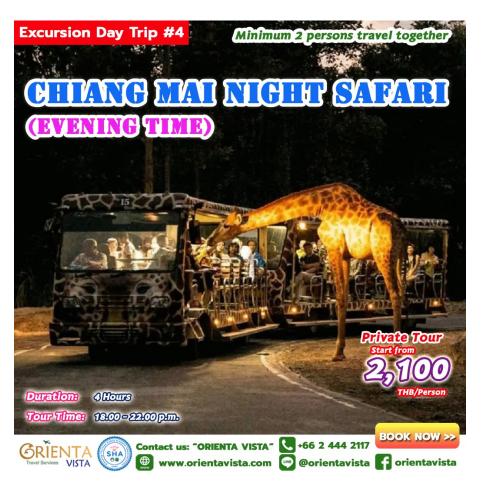

# **EXCURSION DAY TRIP #4**

# **CHIANG MAI NIGHT SAFARI (EVENING TIME)**

(Chiang Mai Night Safari - Evening Time)

- \* The prices are quoted in Thai Baht per person
- \* Minimum operate/charge 2 adults travelling together
- \* All programs are based on English speaking guide only with a SIC or PRIVATE tour basis
- \* Tours are operated by VIP air-conditioned 9 seat van, Maximum 9 people per van

**Duration:** 4 Hours

Tour Time: Private Tour: 18.00 - 22.00 p.m. DAILY

Join Tour: NO SERVICE FOR JOIN TOUR

Tour Include: Air-condition van from/to hotel, English speaking guide,

Admission fees, Drinking water & refreshing towel, Basic travel accident insurance

# **ITINERARY:**

Heading south of Chiang Mai, around 18 km. or 45 min from the city center to reach Chiang Mai Night Safari where is awaits for your visit and explore. Enjoy the tram ride throughout 2 exotic routes (20 – 30 min each; North Zone with carnivorous animal and South Zone with the African savanna's animal) which will bring you to see the animals in their "Natural Habitat" where some of them (a non-carnivorous one) can walk around freely (the feeding with the bare hands are allowed) such as deer, giraffe, kangaroo etc. Beside the tram ride, the Walking Zone (Jaguar Trail; 1.2 km.) around the lake is another walking trail that you shouldn't miss where some rare animals. Beside you can enjoy Musical Fountain with Water Screen and other shows such as Night Predators Show, Tiger Show and Creatures of the Night Show.

#### **DAY TRIP PRICES:**

| PROGRAM<br>NAME                                              | TRAVELLER<br>TYPE | JOIN PRICE<br>(THB per PAX) | PRIVATE PRICE (THB per PAX) |         |         |
|--------------------------------------------------------------|-------------------|-----------------------------|-----------------------------|---------|---------|
|                                                              |                   | Min 2 pax<br>Max 9 Pax/Van) | 2-3 Pax                     | 4-5 Pax | 6-9 Pax |
| EXCURSION DAY TOUR #4 Chiang Mai Night Safari (Evening Time) | ADULT             | ı                           | 2,100                       | 1,800   | 1,650   |
| <b>Private Tour:</b> 18.00 - 22.00 p.m. DAILY                | CHILD             | -                           | 1,390                       | 1,290   | 1,200   |