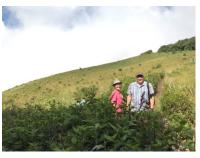

## **ITINERARY:**

Having a good day in the embrace of nature! One of the most fertile natural treasure and scenic trail in Thailand, the invigorating mountain and fresh air are waiting to welcome you at Inthanon National Park. Visit to waterfall and hill tribe village at the highest mountain in Thailand. After lunch at Royal Project's restaurant, getting truly experience by walking 3 kilometers or 2.5-3 hours along Kew Mae Pan Nature Trail through the beautiful green forest, passing giant Rhododendrons (Dec-Feb), waterfalls and streams which leads to a cliff where you can enjoy breathtaking mountain views. Then, drive up to the highest peak and take a short strolling along Angka Nature Trail (15-20 min). If time allows, on the way back will stop at Twin Pagodas which were built to honor the King and Queen for their 60th birthdays respectively.