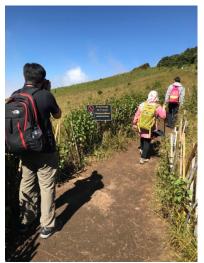

## **ITINERARY:**

Having a good day in the embrace of nature! One of the most fertile natural treasure and scenic trail in Thailand, the invigorating mountain and fresh air are waiting to welcome you at Inthanon National Park. Visit to waterfall and hill tribe village at the highest mountain in Thailand. After lunch at Royal Project's restaurant, getting truly experience by walking 3 kilometers or 2.5-3 hours along Kew Mae Pan Nature Trail through the beautiful green forest, passing giant Rhododendrons (Dec-Feb), waterfalls and streams which leads to a cliff where you can enjoy breathtaking mountain views. Then, drive up to the highest peak and take a short strolling along Angka Nature Trail (15-20 min). If time allows, on the way back will stop at Twin Pagodas which were built to honor the King and Queen for their 60th birthdays respectively.