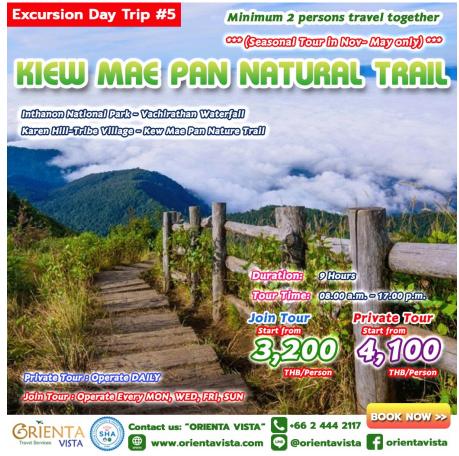

# **EXCURSION DAY TRIP #5**

# **KIEW MAE PAN NATURAL TRAIL**

\*\*\* (Seasonal Tour in Nov- May only) \*\*\*

(Inthanon National Park - Vachirathan Waterfall - Karen Hill -Tribe Village - Kew Mae Pan Nature Trail)

- \* The prices are quoted in Thai Baht per person
- \* Minimum operate/charge 2 adults travelling together
- \* All programs are based on English speaking guide only with a SIC or PRIVATE tour basis
- \* Tours are operated by VIP air-conditioned 9 seat van, Maximum 9 people per van

**Duration:** 9 Hours

Tour Time: Private Tour: 08.00 a.m. - 17.00 p.m DAILY

Join Tour: Operate Every Mon, Wed, Fri, Sun

บริษัทโอเรียนต้า วิสต้า จำกัด ใบอนุญาตเลขที่ 11-02640 225/78 ซอยหมู่บ้านเศรษฐกิจ 22 บางแคเหนือ บางแค กทม 10160

#### **DAY TRIP PRICES:**

| PROGRAM<br>NAME                                                                       | TRAVELLER<br>TYPE | JOIN PRICE<br>(THB per PAX) | PRIVATE PRICE (THB per PAX) |         |         |
|---------------------------------------------------------------------------------------|-------------------|-----------------------------|-----------------------------|---------|---------|
|                                                                                       |                   | Min 2 pax<br>Max 9 Pax/Van) | 2-3 Pax                     | 4-5 Pax | 6-9 Pax |
| EXCURSION DAY TOUR #5 Kiew Mae Pan Natural Trail **(Seasonal Tour in Nov- May only)** | ADULT             | 3,200                       | 4,100                       | 3600    | 3300    |
|                                                                                       | CHILD             | 2,190                       | 2,650                       | 2300    | 2200    |