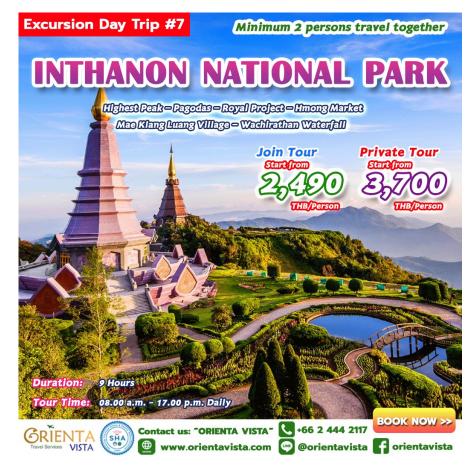

# EXCURSION DAY TRIP #7 INTHANON NATIONAL PARK

(Highest Peak – Pagodas – Royal Project – Hmong Market Mae Klang Luang Village – Wachirathan Waterfall)

- \* The prices are quoted in Thai Baht per person
- \* Minimum operate/charge 2 adults travelling together
- \* All programs are based on English speaking guide only with a SIC or PRIVATE tour basis
- \* Tours are operated by VIP air-conditioned 9 seat van, Maximum 9 people per van

# ITINERARY:

Heading south of Chiang Mai to Inthanon National Park (Thailand's highest mountain), which is a true jewel of natural beauty consisting of rugged mountains terrain blanketed by lush tropical forests and majestic waterfalls. Stop at the highest peak to see the panoramic view, after that take a short walk in Angkha Natural Trail to discover the pure nature with the cool fresh air where during the winter time you can see the beauty of the Rhododendrons (Dec-Feb). Continue to the twin pagodas commemorating the birthday of the King and Queen of Thailand. After that, visit Hmong Market before visit the King Royal Agricultural Project for have lunch at Royal Project's restaurant (Set menu). After lunch, visit Mae Klang Luang Karen Villages with observe the terraced paddy field surrounding you and taste a cup of freshly brewed coffee by the locals. The last stop, visit Wachirathan Waterfall, the second major waterfall of the national park.

# **DAY TRIP PRICES:**

| PROGRAM<br>NAME                                              | TRAVELLER<br>TYPE | <mark>JOIN PRICE</mark><br>(THB per PAX) |         | PRIVATE PRICE<br>(THB per PAX) |         |  |
|--------------------------------------------------------------|-------------------|------------------------------------------|---------|--------------------------------|---------|--|
|                                                              |                   | Min 2 pax<br>Max 9 Pax/Van)              | 2-3 Pax | 4-5 Pax                        | 6-9 Pax |  |
| <mark>EXCURSION DAY TOUR #7</mark><br>Inthanon National Park | ADULT             | 2,490                                    | 3,700   | 3,100                          | 2,550   |  |
|                                                              | CHILD             | 1,700                                    | 2,390   | 2,050                          | 1,700   |  |