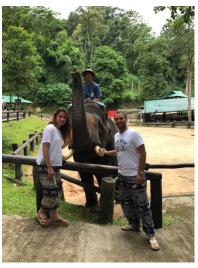

# **ITINERARY:**

Depart to the southeast of Chiang Mai to Lampang, the third-largest city in northern Thailand. Visit the famous temple, Wat Phra That Lampang Luang was built in the 13th century and enshrined the relic of the Buddha where you can find a complete and perfect Lanna Architecture from its surroundings. Moreover, you will have a chance to explore the city of Lampang by the Horse Carriage (symbolic of Lampang Province) in a relaxed atmosphere. In the afternoon session, visit the Thai Elephant Conservation Center, Lampang runs by the government to offer a chance for taking free care for the injured and sick elephant from all over Thailand and South East Asia with their Elephant Hospital. After complete the application and change to mahout outfit. Experience an hour to do the activity "Send Them Back Home" by interacting with elephants by feeding, bareback riding to bathing and finally, send them back to the jungle. On the way back, visit Mae-Ta Local Market where you can find many jungle products.