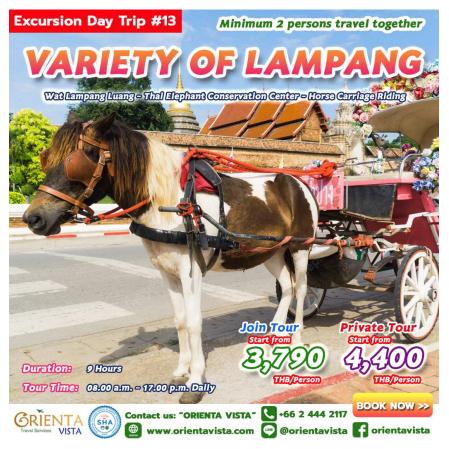

# EXCURSION DAY TRIP #13 VARIETY OF LAMPANG

(Wat Lampang Luang - Thai Elephant Conservation Center

- Horse Carriage Riding)
- \* The prices are quoted in Thai Baht per person
- \* Minimum operate/charge 2 adults travelling together
- \* All programs are based on English speaking guide only with a SIC or PRIVATE tour basis
- \* Tours are operated by VIP air-conditioned 9 seat van, Maximum 9 people per van

# **ITINERARY:**

Depart to the southeast of Chiang Mai to Lampang, the third-largest city in northern Thailand. Visit the famous temple, Wat Phra That Lampang Luang was built in the 13th century and enshrined the relic of the Buddha where you can find a complete and perfect Lanna Architecture from its surroundings. Moreover, you will have a chance to explore the city of Lampang by the Horse Carriage (symbolic of Lampang Province) in a relaxed atmosphere. In the afternoon session, visit the Thai Elephant Conservation Center, Lampang runs by the government to offer a chance for taking free care for the injured and sick elephant from all over Thailand and South East Asia with their Elephant Hospital. After complete the application and change to mahout outfit. Experience an hour to do the activity "Send Them Back Home" by interacting with elephants by feeding, bareback riding to bathing and finally, send them back to the jungle. On the way back, visit Mae-Ta Local Market where you can find many jungle products.