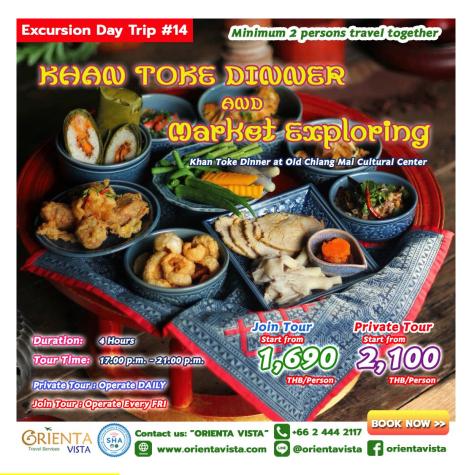

# **EXCURSION DAY TRIP #14**

# KHAN TOKE DINNER & MARKET EXPLORING

(Khan Toke Dinner at Old Chiang Mai Cultural Center)

- \* The prices are quoted in Thai Baht per person
- \* Minimum operate/charge 2 adults travelling together
- \* All programs are based on English speaking guide only

with a SIC or PRIVATE tour basis

\* Tours are operated by VIP air-conditioned 9 seat van, Maximum 9 people per van

**Duration:** 4 Hours

**Tour Time:** 17.00 p.m. - 21.00 p.m.

**Private Tour:** DAILY

Join Tour: Operate Every FRI

## **DAY TRIP PRICES:**

| PROGRAM<br>NAME                                            | TRAVELLER<br>TYPE | JOIN PRICE<br>(THB per PAX) | PRIVATE PRICE (THB per PAX) |         |         |
|------------------------------------------------------------|-------------------|-----------------------------|-----------------------------|---------|---------|
|                                                            |                   | Min 2 pax<br>Max 9 Pax/Van) | 2-3 Pax                     | 4-5 Pax | 6-9 Pax |
| EXCURSION DAY TOUR #14 Khan Toke Dinner & Market Exploring | ADULT             | 1690                        | 2100                        | 1990    | 1890    |
|                                                            | CHILD             | 1200                        | 1450                        | 1390    | 1290    |