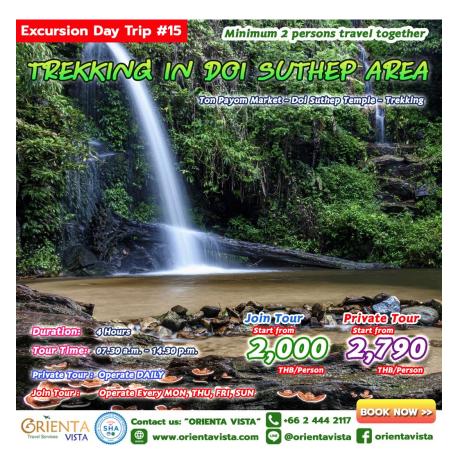

## TREKKING IN DOI SUTHEP AREA

(Ton Payom Market - Doi Suthep Temple - Trekking)

- \* The prices are quoted in Thai Baht per person
- \* Minimum operate/charge 2 adults travelling together
- \* All programs are based on English speaking guide only with a SIC or PRIVATE tour basis
- \* Tours are operated by VIP air-conditioned 9 seat van, Maximum 9 people per van

**Duration:** 4 Hours

**Tour Time:** 07.30 a.m. - 14.30 p.m.

Private Tour: DAILY

Join Tour: Operate Every MON, THU, FRI, SUN

โทร. 02 444 2117 Email: orienta.v@gmail.com Website: www.orientavista.com ORIENTA VISTA CO., LTD. Travel License 11-02640 225/78 Soi Moobansetthakit 22 Bangkae Nua, Bangkok 10160 Thailand

## **ITINERARY:**

Get yourself ready for the exciting trek in the heart of Chiang Mai city, the trip will start with visiting Ton Payom Market a fresh local market where you can enjoy buying fruit, local food, groceries, etc. Then, driving up to Doi Suthep – Pui National Park and stopping to visit Doi Suthep Temple, the most sacred temple surrounded by an amazing view where visitors can catch this moment with appreciation. After that, continue to the Forestry Camp as a starting point and enjoy trekking downhill where you will walk through the mixed evergreen forest. Additionally, you will pass a beautiful small waterfall, local animals, and a variety of trees. Some parts might be quite steep and slippery but mostly on well-established natural steps along with full of fresh air. The route ends at Monthatarn Waterfall where you can relax and appreciate the atmosphere at a valuable price. Before getting back to the hotel, fill up your stomach up with a great taste of local food that would be the precious ending of the trip.

#### **DAY TRIP PRICES:**

| PROGRAM<br>NAME                                    | TRAVELLER<br>TYPE | JOIN PRICE<br>(THB per PAX)<br>Min 2 pax | PRIVATE PRICE (THB per PAX)  2-3 Pax  4-5 Pax  6-9 Pax |      |      |
|----------------------------------------------------|-------------------|------------------------------------------|--------------------------------------------------------|------|------|
| EXCURSION DAY TOUR #15 Trekking in Doi Suthep Area | ADULT             | Max 9 Pax/Van) 2000                      | 2790                                                   | 2300 | 2100 |
|                                                    | CHILD             | 1400                                     | 1800                                                   | 1550 | 1450 |