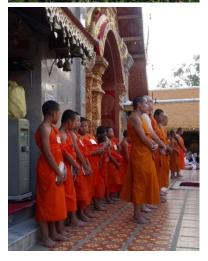

### **ITINERARY:**

Upon arrival at Doi Suthep Temple area, you will bring to escape from the city and enjoy fresh air in green forest by a truck to Khun Chang Kian Hmong Hill Tribe Village, visit to the residents of Hmong Tribe who are living in a state of nature. Take a walk around the village to explore their simply way of life. On the way back relax with a simply cup of coffee in the scenery of the mountain and valley. Continue to visit the most beautiful and sacred temple, Doi Suthep Temple, containing a holy relic of the Buddha. Impressive panoramic view of the city can be seen from temple terrace at 3,500 feet above sea level. 18.00 p.m. attend the evening Buddhist religious service at the temple.